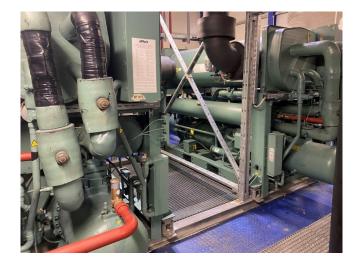

#### Used York YLCS1110HA 50Y A

Used York YLCS1110HA 50Y A water cooled chiller on R134A. Complete with 2 York N-A-J semi-hermetic screw compressors, York shell and tube condenser, York shell and tube as evaporator, 2 SWEP V80Hx56/1P-SC-S braced heat exchangers, liquid line filters, pressure gauges, control cabinet with a York display.