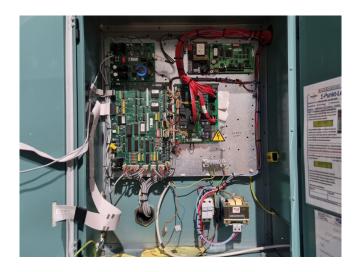

#### Used York YLCS1110HA 50Y A

Used York YLCS1110HA 50Y A water cooled chiller on R134A. Complete with 2 York N-A-J semi-hermetic screw compressors, York shell and tube condenser, York shell and tube as evaporator, 2 SWEP V80Hx56/1P-SC-S braced heat exchangers, liquid line filters, pressure gauges, control cabinet with a York display.