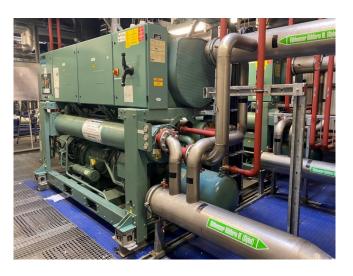

#### Used York YLCS1110HA 50Y A

Used York YLCS1110HA 50Y A water cooled chiller on R134A. Complete with 2 York N-A-J semi-hermetic screw compressors, York shell and tube condenser, York shell and tube as evaporator, 2 SWEP V80Hx56/1P-SC-S braced heat exchangers, liquid line filters, pressure gauges, control cabinet with a York display.