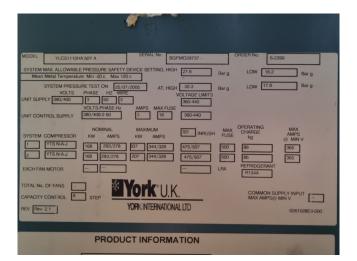

so forth). Choosing HOSBV means buying with warranty. We perform an industrial cleaning. \*If requested we are happy to arrange your shipment.

| <b>YOR</b>    |                                                                                                                                                                                                                                                                                                                                                                                                                                                                                                                                                                                                                                                                                                     | Y005200                  | CE             |
|---------------|-----------------------------------------------------------------------------------------------------------------------------------------------------------------------------------------------------------------------------------------------------------------------------------------------------------------------------------------------------------------------------------------------------------------------------------------------------------------------------------------------------------------------------------------------------------------------------------------------------------------------------------------------------------------------------------------------------|--------------------------|----------------|
| Screw Comp    | and the second of the second se |                          |                |
| MODEL YTS     | N-A-J                                                                                                                                                                                                                                                                                                                                                                                                                                                                                                                                                                                                                                                                                               | SERIAL NO                | 5AB609         |
| YORK P/N      | 015L00101-                                                                                                                                                                                                                                                                                                                                                                                                                                                                                                                                                                                                                                                                                          | 000 MFG DATE             | 2005.06        |
| DISPL 50/60Hz | 832/10                                                                                                                                                                                                                                                                                                                                                                                                                                                                                                                                                                                                                                                                                              | 24 m <sup>3</sup> /hr Vi | 3.5            |
| VOLT 50Hz 3PH | 400 L.R                                                                                                                                                                                                                                                                                                                                                                                                                                                                                                                                                                                                                                                                                             | .c. 1410 F               | L.A. 40.5      |
| VOLT 60Hz 3PH | 460 L.R                                                                                                                                                                                                                                                                                                                                                                                                                                                                                                                                                                                                                                                                                             | .c. 1455 F               | LA 122         |
| AUX VOLTAGE   | 230                                                                                                                                                                                                                                                                                                                                                                                                                                                                                                                                                                                                                                                                                                 | 50/60Hz                  |                |
| OIL GRADE     | L                                                                                                                                                                                                                                                                                                                                                                                                                                                                                                                                                                                                                                                                                                   | LITRE                    | 28             |
| WEIGHT        | 1240 KG                                                                                                                                                                                                                                                                                                                                                                                                                                                                                                                                                                                                                                                                                             | REFRIGERAN               | R1346          |
| MAX. ALLOWAB  | E PRESSURE 2                                                                                                                                                                                                                                                                                                                                                                                                                                                                                                                                                                                                                                                                                        | 8 BAR G                  |                |
| TEST PRESSUR  | E 31 BAR G                                                                                                                                                                                                                                                                                                                                                                                                                                                                                                                                                                                                                                                                                          | Section Section          | and the second |

| YORK                         | in the second           |
|------------------------------|-------------------------|
| Screw Compressor             | Y005200                 |
| MODEL YTS N-A-J              | SERIAL NO BORGE         |
| YORK P/N 015600101-00        | 00 MFG DATE             |
| DISPL. 50/60Hz 832/102       | 4 m <sup>3</sup> /hr Vi |
| VOLT 50Hz 3PH 400 L.R.C      |                         |
| VOLT 60Hz 3PH 460 LR.C       |                         |
| AUX VOLTAGE 230              | 50/60Hz                 |
| CIL GRADE                    | LITRE                   |
| V EIGHT 1240 KG              |                         |
| MAX. ALLOWABLE PRESSURE 28 B | BAR G                   |
| TEST PRESSURE 31 BAR G       |                         |