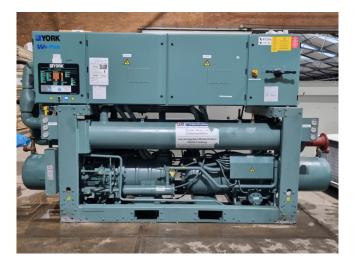

#### Used York YLCS1110HA 50Y A

Used York YLCS1110HA 50Y A water cooled chiller on R134A. Complete with 2 York N-A-J semi-hermetic screw compressors, York shell and tube condenser, York shell and tube as evaporator, 2 SWEP V80Hx56/1P-SC-S braced heat exchangers, liquid line filters, pressure gauges, control cabinet with a York display.