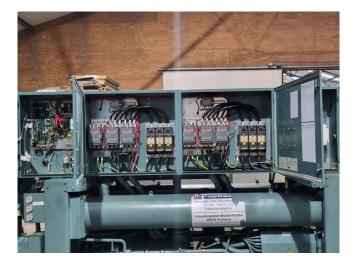

#### Used York YLCS1110HA 50Y A

Used York YLCS1110HA 50Y A water cooled chiller on R134A. Complete with 2 York N-A-J semi-hermetic screw compressors, York shell and tube condenser, York shell and tube as evaporator, 2 SWEP V80Hx56/1P-SC-S braced heat exchangers, liquid line filters, pressure gauges, control cabinet with a York display.