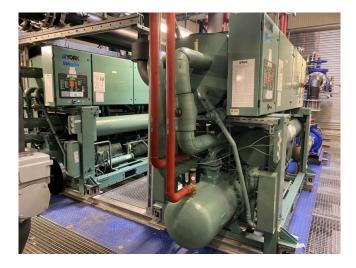

#### Used York YLCS1110HA 50Y A

Used York YLCS1110HA 50Y A water cooled chiller on R134A. Complete with 2 York N-A-J semi-hermetic screw compressors, York shell and tube condenser, York shell and tube as evaporator, 2 SWEP V80Hx56/1P-SC-S braced heat exchangers, liquid line filters, pressure gauges, control cabinet with a York display.