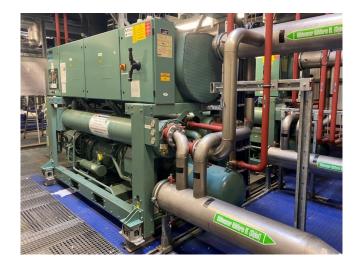

#### Used York YLCS1110HA 50Y A

Used York YLCS1110HA 50Y A water cooled chiller on R134A. Complete with 2 York N-A-J semi-hermetic screw compressors, York shell and tube condenser, York shell and tube as evaporator, 2 SWEP V80Hx56/1P-SC-S braced heat exchangers, liquid line filters, pressure gauges, control cabinet with a York display.