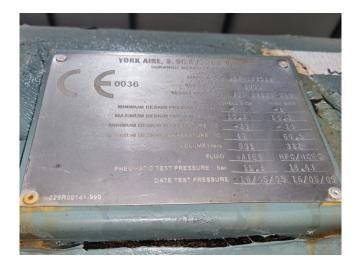

so forth). Choosing HOSBV means buying with warranty. We perform an industrial cleaning. \*If requested we are happy to arrange your shipment.

| <b>YOR</b>    |                                                                                                                                                                                                                                                                                                                                                                                                                                                                                                                                                                                                                                                                                                     | Y005200                  | CE             |
|---------------|-----------------------------------------------------------------------------------------------------------------------------------------------------------------------------------------------------------------------------------------------------------------------------------------------------------------------------------------------------------------------------------------------------------------------------------------------------------------------------------------------------------------------------------------------------------------------------------------------------------------------------------------------------------------------------------------------------|--------------------------|----------------|
| Screw Comp    | and the second of the second se |                          |                |
| MODEL YTS     | N-A-J                                                                                                                                                                                                                                                                                                                                                                                                                                                                                                                                                                                                                                                                                               | SERIAL NO                | 5AB609         |
| YORK P/N      | 015L00101-                                                                                                                                                                                                                                                                                                                                                                                                                                                                                                                                                                                                                                                                                          | 000 MFG DATE             | 2005.06        |
| DISPL 50/60Hz | 832/10                                                                                                                                                                                                                                                                                                                                                                                                                                                                                                                                                                                                                                                                                              | 24 m <sup>3</sup> /hr Vi | 3.5            |
| VOLT 50Hz 3PH | 400 L.R                                                                                                                                                                                                                                                                                                                                                                                                                                                                                                                                                                                                                                                                                             | .c. 1410 F               | L.A. 40.5      |
| VOLT 60Hz 3PH | 460 L.R                                                                                                                                                                                                                                                                                                                                                                                                                                                                                                                                                                                                                                                                                             | .c. 1455 F               | LA 122         |
| AUX VOLTAGE   | 230                                                                                                                                                                                                                                                                                                                                                                                                                                                                                                                                                                                                                                                                                                 | 50/60Hz                  |                |
| OIL GRADE     | L                                                                                                                                                                                                                                                                                                                                                                                                                                                                                                                                                                                                                                                                                                   | LITRE                    | 28             |
| WEIGHT        | 1240 KG                                                                                                                                                                                                                                                                                                                                                                                                                                                                                                                                                                                                                                                                                             | REFRIGERAN               | R1346          |
| MAX. ALLOWAB  | E PRESSURE 2                                                                                                                                                                                                                                                                                                                                                                                                                                                                                                                                                                                                                                                                                        | 8 BAR G                  |                |
| TEST PRESSUR  | E 31 BAR G                                                                                                                                                                                                                                                                                                                                                                                                                                                                                                                                                                                                                                                                                          | Section Section          | and the second |

| YORK                         | in the second           |
|------------------------------|-------------------------|
| Screw Compressor             | Y005200                 |
| MODEL YTS N-A-J              | SERIAL NO BORGE         |
| YORK P/N 015600101-00        | 00 MFG DATE             |
| DISPL. 50/60Hz 832/102       | 4 m <sup>3</sup> /hr Vi |
| VOLT 50Hz 3PH 400 L.R.C      |                         |
| VOLT 60Hz 3PH 460 LR.C       |                         |
| AUX VOLTAGE 230              | 50/60Hz                 |
| CIL GRADE                    | LITRE                   |
| V EIGHT 1240 KG              |                         |
| MAX. ALLOWABLE PRESSURE 28 B | BAR G                   |
| TEST PRESSURE 31 BAR G       |                         |