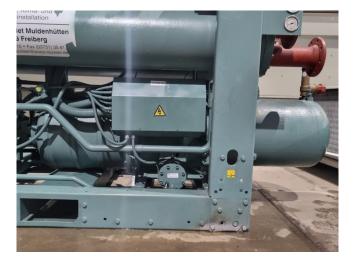

#### Used York YLCS1110HA 50Y A

Used York YLCS1110HA 50Y A water cooled chiller on R134A. Complete with 2 York N-A-J semi-hermetic screw compressors, York shell and tube condenser, York shell and tube as evaporator, 2 SWEP V80Hx56/1P-SC-S braced heat exchangers, liquid line filters, pressure gauges, control cabinet with a York display.