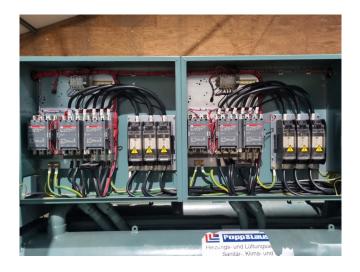

#### Used York YLCS1110HA 50Y A

Used York YLCS1110HA 50Y A water cooled chiller on R134A. Complete with 2 York N-A-J semi-hermetic screw compressors, York shell and tube condenser, York shell and tube as evaporator, 2 SWEP V80Hx56/1P-SC-S braced heat exchangers, liquid line filters, pressure gauges, control cabinet with a York display.