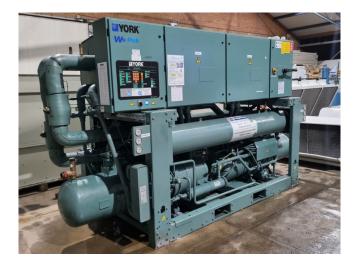

#### Used York YLCS1110HA 50Y A

Used York YLCS1110HA 50Y A water cooled chiller on R134A. Complete with 2 York N-A-J semi-hermetic screw compressors, York shell and tube condenser, York shell and tube as evaporator, 2 SWEP V80Hx56/1P-SC-S braced heat exchangers, liquid line filters, pressure gauges, control cabinet with a York display.