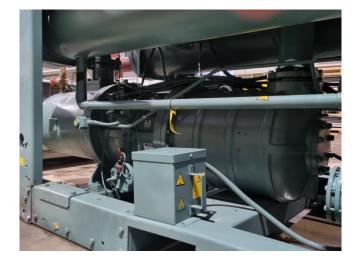

#### Used York YLCS1110HA 50Y A

Used York YLCS1110HA 50Y A water cooled chiller on R134A. Complete with 2 York N-A-J semi-hermetic screw compressors, York shell and tube condenser, York shell and tube as evaporator, 2 SWEP V80Hx56/1P-SC-S braced heat exchangers, liquid line filters, pressure gauges, control cabinet with a York display.