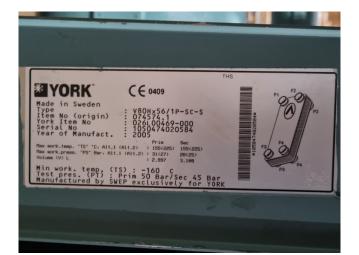

#### Used York YLCS1110HA 50Y A

Used York YLCS1110HA 50Y A water cooled chiller on R134A. Complete with 2 York N-A-J semi-hermetic screw compressors, York shell and tube condenser, York shell and tube as evaporator, 2 SWEP V80Hx56/1P-SC-S braced heat exchangers, liquid line filters, pressure gauges, control cabinet with a York display.