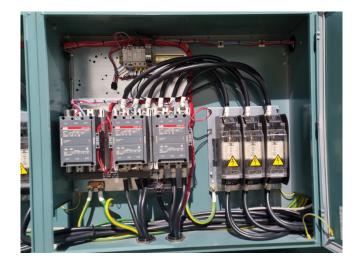

#### Used York YLCS1110HA 50Y A

Used York YLCS1110HA 50Y A water cooled chiller on R134A. Complete with 2 York N-A-J semi-hermetic screw compressors, York shell and tube condenser, York shell and tube as evaporator, 2 SWEP V80Hx56/1P-SC-S braced heat exchangers, liquid line filters, pressure gauges, control cabinet with a York display.