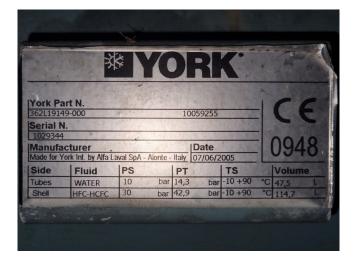

#### **Specifications**

| Brand                      | York                         |
|----------------------------|------------------------------|
| Туре                       | YLCS1110HA 50Y A             |
| Product type               | Water Cooled Chiller         |
| Capacity kW                | 897,0*                       |
| Capacity Tons              | 255,1*                       |
| Refrigerant                | Freon                        |
| Refrigerant Type           | R134A                        |
| Weight in kg.              | Operating weight: 6610<br>kg |
|                            | -                            |
|                            | Shipping weight: 6000        |
| Sizes                      | kg<br>4100x1600x2200 mm      |
| 51285                      |                              |
|                            | (LxwxH)                      |
| Compressor(s) type & model | 2 York N-A-J                 |
| Display                    | York chiller display         |
| Number of fans             | 0                            |
| Remarks                    | Y.o.b. 2005                  |
| Remarks                    | *Capacity based on a         |
|                            | evaporating temperature      |
|                            | of 6/12°C and a              |
|                            | condensing temperature       |
|                            | of 40/45°C.                  |
| Stock                      | 2                            |
|                            |                              |

#### Used York YLCS1110HA 50Y A

Used York YLCS1110HA 50Y A water cooled chiller on R134A. Complete with 2 York N-A-J semi-hermetic screw compressors, York shell and tube condenser, York shell and tube as evaporator, 2 SWEP V80Hx56/1P-SC-S braced heat exchangers, liquid line filters, pressure gauges, control cabinet with a York display.