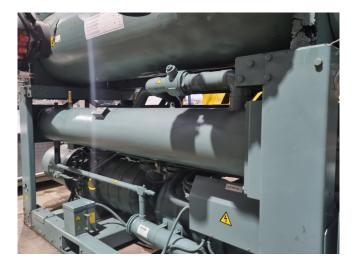

#### Used York YLCS1110HA 50Y A

Used York YLCS1110HA 50Y A water cooled chiller on R134A. Complete with 2 York N-A-J semi-hermetic screw compressors, York shell and tube condenser, York shell and tube as evaporator, 2 SWEP V80Hx56/1P-SC-S braced heat exchangers, liquid line filters, pressure gauges, control cabinet with a York display.