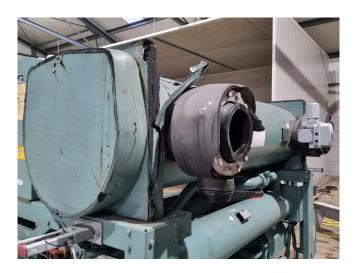

#### Used York YLCS1110HA 50Y A

Used York YLCS1110HA 50Y A water cooled chiller on R134A. Complete with 2 York N-A-J semi-hermetic screw compressors, York shell and tube condenser, York shell and tube as evaporator, 2 SWEP V80Hx56/1P-SC-S braced heat exchangers, liquid line filters, pressure gauges, control cabinet with a York display.