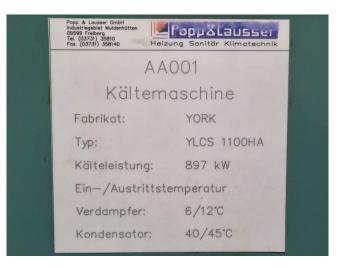

### York YLCS1110HA 50Y A

#### **Specifications**

| Brand                      | York                         |
|----------------------------|------------------------------|
| Туре                       | YLCS1110HA 50Y A             |
| Product type               | Water Cooled Chiller         |
| Capacity kW                | 897,0*                       |
| Capacity Tons              | 255,1*                       |
| Refrigerant                | Freon                        |
| Refrigerant Type           | R134A                        |
| Weight in kg.              | Operating weight: 6610<br>kg |
|                            | -                            |
|                            | Shipping weight: 6000        |
| Sizes                      | kg<br>4100x1600x2200 mm      |
| 51285                      |                              |
|                            | (LxwxH)                      |
| Compressor(s) type & model | 2 York N-A-J                 |
| Display                    | York chiller display         |
| Number of fans             | 0                            |
| Remarks                    | Y.o.b. 2005                  |
| Remarks                    | *Capacity based on a         |
|                            | evaporating temperature      |
|                            | of 6/12°C and a              |
|                            | condensing temperature       |
|                            | of 40/45°C.                  |
| Stock                      | 2                            |
|                            |                              |

#### Used York YLCS1110HA 50Y A

Used York YLCS1110HA 50Y A water cooled chiller on R134A. Complete with 2 York N-A-J semi-hermetic screw compressors, York shell and tube condenser, York shell and tube as evaporator, 2 SWEP V80Hx56/1P-SC-S braced heat exchangers, liquid line filters, pressure gauges, control cabinet with a York display.